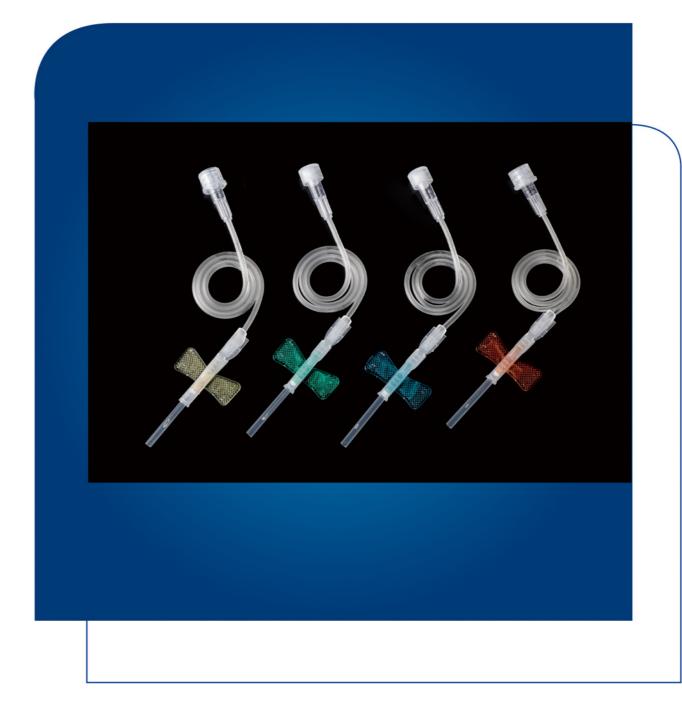

# **Safety Scalp Vein Sets**

## **Brief description of the product**

The Safety Scalp Vein Sets are assembled by protective cap, needle tube, needle handle, tubing, needle hub,saftey devices. All materials used for the products meet medical requirement, sterilized by ETO, pyrogen-free.

### Characteristic

- Safety type
- Soft wings
- Thin wall cannula, large ID, and smooth flow
- Safety Scalp Vein Sets, additional features
- Color coded wings by size for clear recognition
- Protective sheath on the tube
- Easy activation of safety sheath, prevent accidental needle sticks
- Needle hub: 1. PVC hub(slip with cap)
  - 2. ABS hub(luer lock with cap)
- Packing: in bulk, PE bag, in blister.