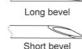

### **Detailed specifications**

| SI         | ZE                                                                                     | COLOR          | LENGTH |     |     |   | ID      |   | Bevel angle   |                |        |  |
|------------|----------------------------------------------------------------------------------------|----------------|--------|-----|-----|---|---------|---|---------------|----------------|--------|--|
| OD<br>(mm) | GAUGE                                                                                  | COLOR<br>&CODE | 1/2    | 5/8 | 3/4 | 1 | RW<br>W | Т | Long<br>bevel | Short<br>bevel | REF    |  |
| 0.40       | 27G                                                                                    | Grey           | 1      |     |     |   |         |   |               |                | 01-301 |  |
| 0.45       | 26G                                                                                    | brown          |        |     |     |   |         |   |               |                | 01-302 |  |
| 0.50       | 25G                                                                                    | orange         |        |     |     |   |         |   |               |                | 01-303 |  |
| 0.55       | 24G                                                                                    |                |        |     |     |   |         |   |               |                | 01-304 |  |
| 0.60       | 23G                                                                                    |                |        |     |     |   |         |   |               |                | 01-305 |  |
| 0.70       | 22G                                                                                    |                |        |     |     |   |         |   |               |                | 01-306 |  |
| 0.80       | 21G                                                                                    | green          |        |     |     |   |         |   |               |                | 01-307 |  |
| 0.90       | 20G                                                                                    | yellow         |        |     |     |   |         |   |               |                | 01-308 |  |
| 1.10       | 19G                                                                                    | cream          |        |     |     |   |         |   |               |                | 01-309 |  |
| 1.20       | 18G                                                                                    | pink           |        |     |     |   |         |   |               |                | 01-310 |  |
| Rema       | Remark: normal size in above table, we can also make special size as clients' request. |                |        |     |     |   |         |   |               |                |        |  |